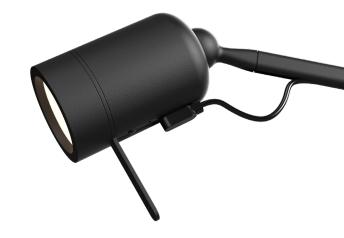

## ONE + floor straight

Design by Anton de Groof, 2023

Type Floor lamp
Environment Indoor

Material Steel & aluminum

Weight 1,4 kg

Voltage 220-240 V Output 5V-1A/2A

IP 20

Lightsource Lightsource included

Battery Up to 5 hours

Charge USB-C

 CRI
 90

 Max lumen
 245

 Kelvin
 2700

Dimmable Secundair on fixture

Lightbeam 36° (15° / 24°)

Cords black cords

500 mm & 2500 mm