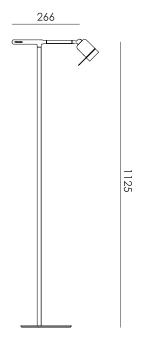

## ONE + floor straight

Design by Anton de Groof, 2023

Type Floor lamp
Environment Indoor

Material Steel & aluminum

Weight 1,4 kg

Voltage 220-240 V Output 5V-1A/2A

IP 20

Lightsource Lightsource included

Battery Up to 5 hours

Charge USB-C