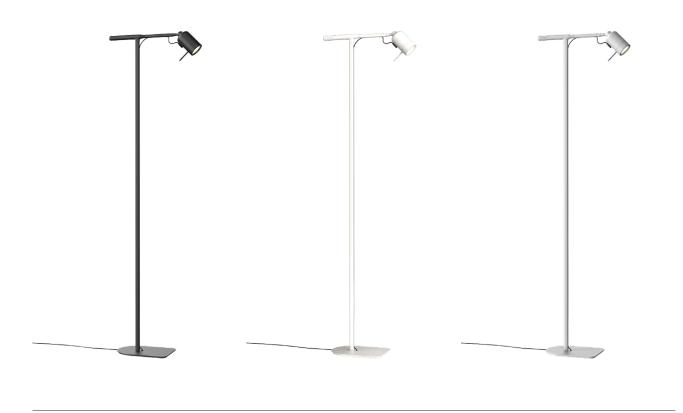

## TONONE

technical specifications

| Ar | ticle | num | ber |
|----|-------|-----|-----|

| smokey black | 5050 |
|--------------|------|
| fuzzy white  | 5051 |
| heavy metal  | 5052 |

v06-23 tonone.com